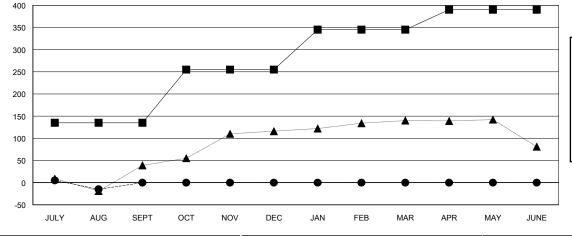

## **LOCATION REP OF BANGLADESH**

**GMT CA** 

| Clubs                 |               |           | Members       |               |                           |                         |                                              |
|-----------------------|---------------|-----------|---------------|---------------|---------------------------|-------------------------|----------------------------------------------|
| RESULTS FOR 2017-2018 |               |           |               |               | RESULTS FOR 2017-2018     |                         |                                              |
| QUARTER               | NEW CLUB GOAL | NEW CLUBS | DROPPED CLUBS | QUARTER       | MEMBER GROWTH NET<br>GOAL | MEMBER GROWTH<br>ACTUAL | DROPPED MEMBERS ACTUAL (including transfers) |
| JULY/AUG/SEPT         | 3             | 0         | 1             | JULY/AUG/SEPT | 135                       | 21                      | 36                                           |
| OCT/NOV/DEC           | 2             | 0         | 0             | OCT/NOV/DEC   | 120                       | 0                       | 0                                            |
| JAN/FEB/MAR           | 2             | 0         | 0             | JAN/FEB/MAR   | 90                        | 0                       | 0                                            |
| APR/MAY/JUNE          | 1             | 0         | 0             | APR/MAY/JUNE  | 45                        | 0                       | 0                                            |