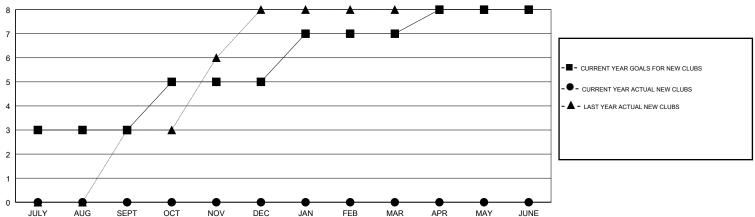

## **LOCATION REP OF BANGLADESH**

**GMT CA** 

| Clubs                 |               |           | Members       |               |                           |                         |                                              |
|-----------------------|---------------|-----------|---------------|---------------|---------------------------|-------------------------|----------------------------------------------|
| RESULTS FOR 2017-2018 |               |           |               |               | RESULTS FOR 2017-2018     |                         |                                              |
| QUARTER               | NEW CLUB GOAL | NEW CLUBS | DROPPED CLUBS | QUARTER       | MEMBER GROWTH NET<br>GOAL | MEMBER GROWTH<br>ACTUAL | DROPPED MEMBERS ACTUAL (including transfers) |
| JULY/AUG/SEPT         | 3             | 0         | 1             | JULY/AUG/SEPT | 135                       | 21                      | 36                                           |
| OCT/NOV/DEC           | 2             | 0         | 0             | OCT/NOV/DEC   | 120                       | 0                       | 0                                            |
| JAN/FEB/MAR           | 2             | 0         | 0             | JAN/FEB/MAR   | 90                        | 0                       | 0                                            |
| APR/MAY/JUNE          | 1             | 0         | 0             | APR/MAY/JUNE  | 45                        | 0                       | 0                                            |